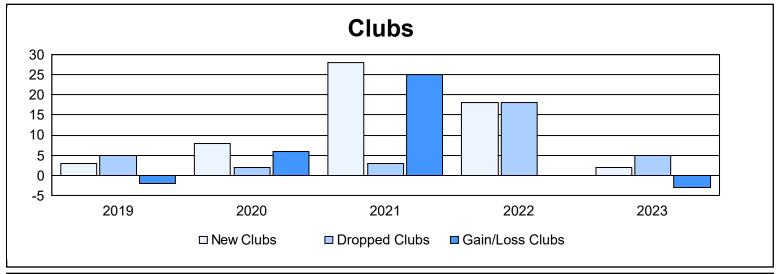

District 3233 C

As of June 2023 Cumulative

| Year      | New<br>Clubs | Dropped<br>Clubs | Gain/<br>Loss<br>Clubs | New<br>Members | Charter<br>Members | Reinstate<br>Members | Transfer<br>Members | Total<br>Member<br>Added | Total<br>Members<br>Dropped | Gain/<br>Loss<br>Members |
|-----------|--------------|------------------|------------------------|----------------|--------------------|----------------------|---------------------|--------------------------|-----------------------------|--------------------------|
| 2018-2019 | 3            | 5                | -2                     | 168            | 96                 | 61                   | 2                   | 327                      | 529                         | -202                     |
| 2019-2020 | 8            | 2                | 6                      | 147            | 165                | 116                  | 3                   | 431                      | 634                         | -203                     |
| 2020-2021 | 28           | 3                | 25                     | 454            | 440                | 75                   | 10                  | 979                      | 539                         | 440                      |
| 2021-2022 | 18           | 18               | 0                      | 344            | 537                | 95                   | 14                  | 990                      | 1,112                       | -122                     |
| 2022-2023 | 2            | 5                | -3                     | 268            | 109                | 75                   | 22                  | 474                      | 621                         | -147                     |
| Average   | 12           | 7                | 5                      | 276            | 269                | 84                   | 10                  | 640                      | 687                         | -47                      |