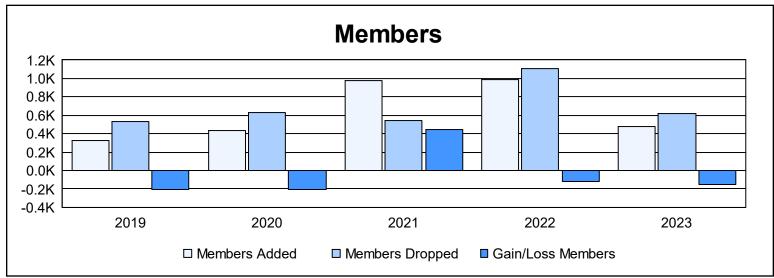

District 3233 C

As of June 2023 Cumulative

| Year      | New<br>Clubs | Dropped<br>Clubs | Gain/<br>Loss<br>Clubs | New<br>Members | Charter<br>Members | Reinstate<br>Members | Transfer<br>Members | Total<br>Member<br>Added | Total<br>Members<br>Dropped | Gain/<br>Loss<br>Members |
|-----------|--------------|------------------|------------------------|----------------|--------------------|----------------------|---------------------|--------------------------|-----------------------------|--------------------------|
| 2018-2019 | 3            | 5                | -2                     | 168            | 96                 | 61                   | 2                   | 327                      | 529                         | -202                     |
| 2019-2020 | 8            | 2                | 6                      | 147            | 165                | 116                  | 3                   | 431                      | 634                         | -203                     |
| 2020-2021 | 28           | 3                | 25                     | 454            | 440                | 75                   | 10                  | 979                      | 539                         | 440                      |
| 2021-2022 | 18           | 18               | 0                      | 344            | 537                | 95                   | 14                  | 990                      | 1,112                       | -122                     |
| 2022-2023 | 2            | 5                | -3                     | 268            | 109                | 75                   | 22                  | 474                      | 621                         | -147                     |
| Average   | 12           | 7                | 5                      | 276            | 269                | 84                   | 10                  | 640                      | 687                         | -47                      |